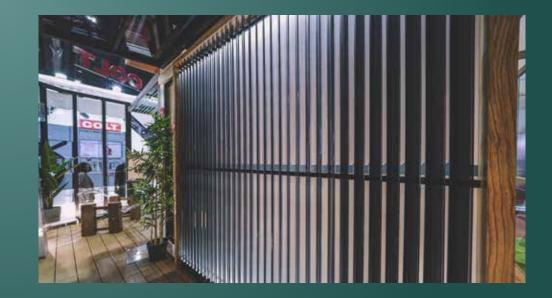

#### FIN & SHADE

NATURAL LIGHT FILTER, THE FUTURE OF LIVING WELL

The slats help filter light and reduce heat by up to 8 degrees while creating dimension. For a home that is beautiful, outstanding and visible.