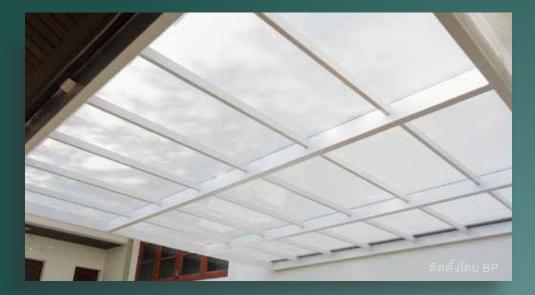

#### Aluminium roof structure – A modern choice

Aluminium structures are known for their lighter weight when compare to other material choices. Aluminium has much to be like over other materials, with its ease of installation and workability, without compromising on structural strength. Suitable for modern style houses requiring openness and comfort space.

As the combination of aluminium structure and SHINKOLITE acrylic sheet, which also offer light weight property, allow for a longer overhang, making a greater flexibility in design than with other materials. This increases the viewing angles, connecting beautiful aesthetic with functionality seamlessly.