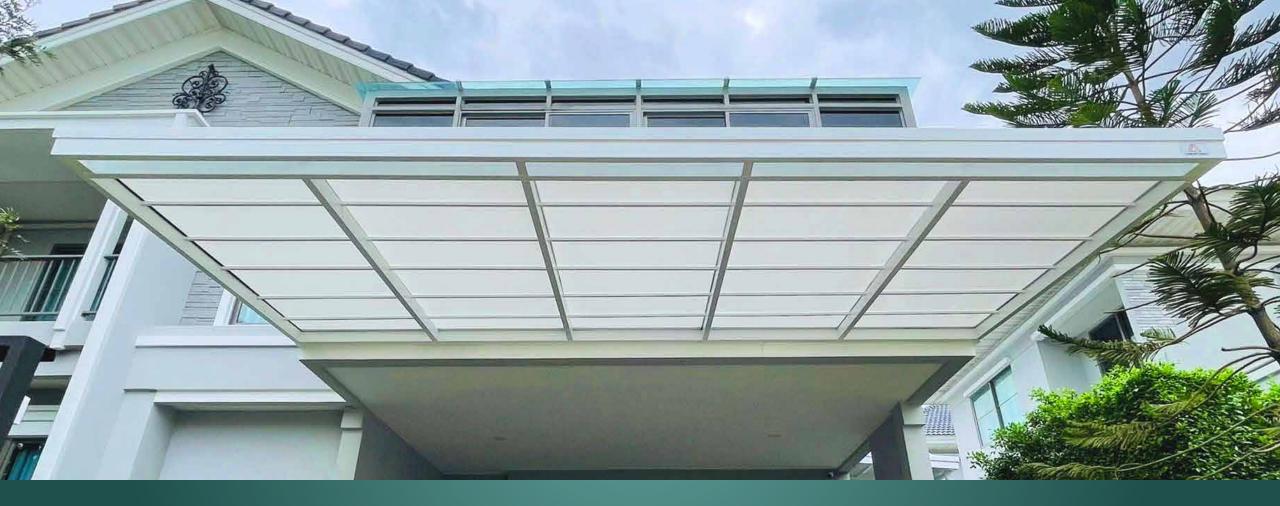

#### ROOF STRUCTURE

Installation of roof will help in reducing excessive sunlight shining into the house, cooling the house down. The roof can also function as parking garage in front of the house, or as a leisure area for relaxation around the house.

#### Steel roof structure – An ever-popular choice

Steel structure is probably the most popular choice of structure, due to the material's strength, and its variety in shape and colours workability, as well as economical price and ease of installation work. Making this material suitable for most modern style houses.

Steel's outstanding versatility in shapes and colours workability, when combine with SHINKOLITE's translucent acrylic sheet, will offer users variety of choice. Each combination a unique look in its own way.