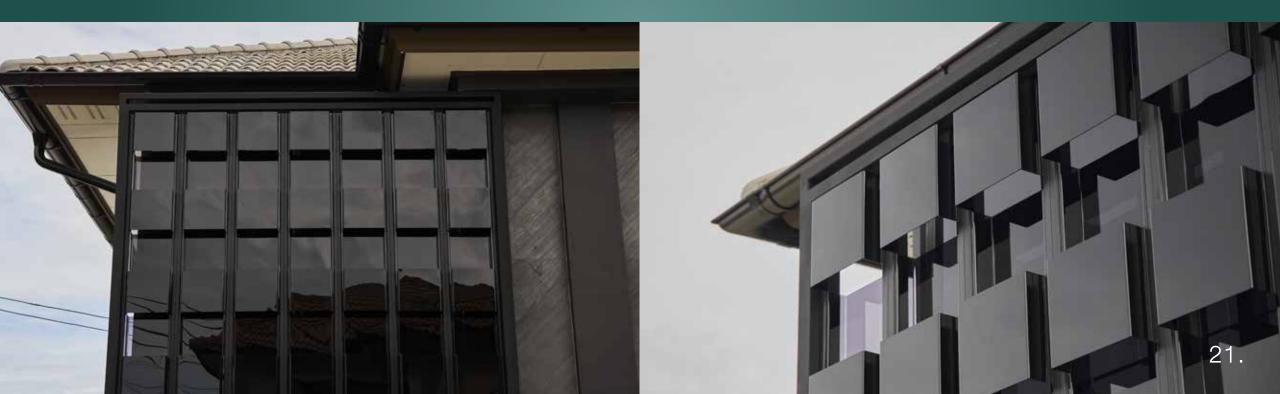

#### FIN & SHADE

NATURAL LIGHT FILTER, THE FUTURE OF LIVING WELL

The slats help filter light and reduce heat by up to 8 degrees while creating dimension. For a home that is beautiful, outstanding and visible.