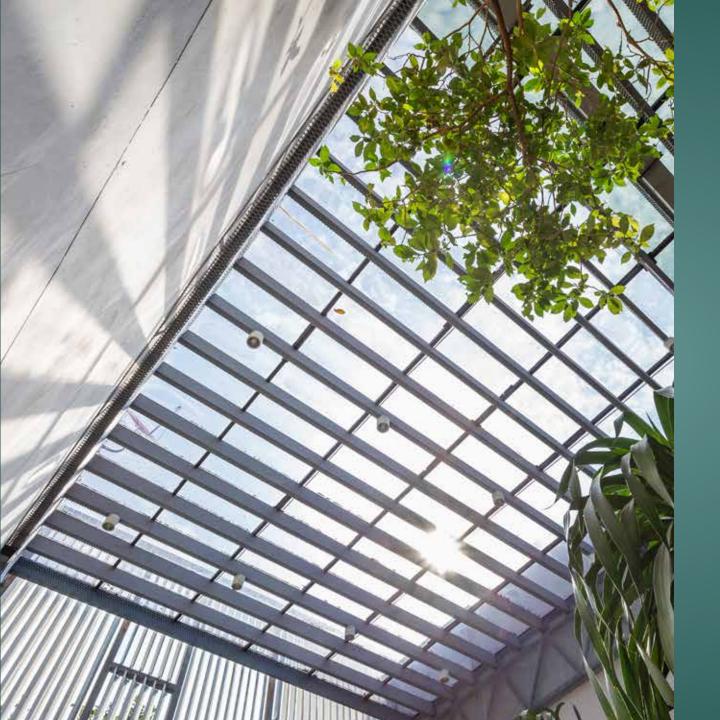

#### ROOF STRUCTURE

Installation of roof will help in reducing excessive sunlight shining into the house, cooling the house down. The roof can also function as parking garage in front of the house, or as a leisure area for relaxation around the house.

#### FIN & SHADE

NATURAL LIGHT FILTER, THE FUTURE OF LIVING WELL

The slats help filter light and reduce heat by up to 8 degrees while creating dimension. For a home that is beautiful, outstanding and visible.