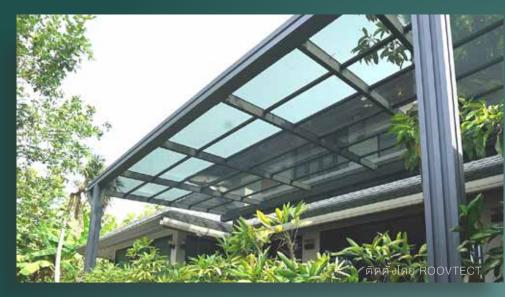

#### Steel roof structure – An ever-popular choice

Steel structure is probably the most popular choice of structure, due to the material's strength, and its variety in shape and colours workability, as well as economical price and ease of installation work. Making this material suitable for most modern style houses.

Steel's outstanding versatility in shapes and colours workability, when combine with SHINKOLITE's translucent acrylic sheet, will offer users variety of choice. Each combination a unique look in its own way.