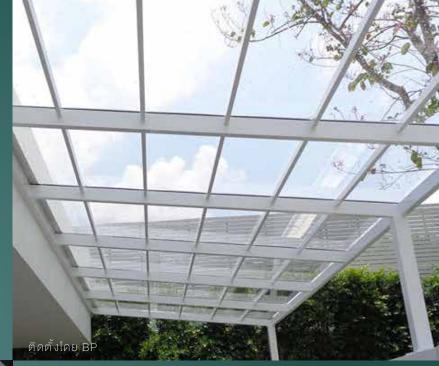

#### ROOF STRUCTURE

Installation of roof will help in reducing excessive sunlight shining into the house, cooling the house down. The roof can also function as parking garage in front of the house, or as a leisure area for relaxation around the house.

#### Aluminium roof structure – A modern choice

Aluminium structures are known for their lighter weight when compare to other material choices. Aluminium has much to be like over other materials, with its ease of installation and workability, without compromising on structural strength. Suitable for modern style houses requiring openness and comfort space.

As the combination of aluminium structure and SHINKOLITE acrylic sheet, which also offer light weight property, allow for a longer overhang, making a greater flexibility in design than with other materials. This increases the viewing angles, connecting beautiful aesthetic with functionality seamlessly.