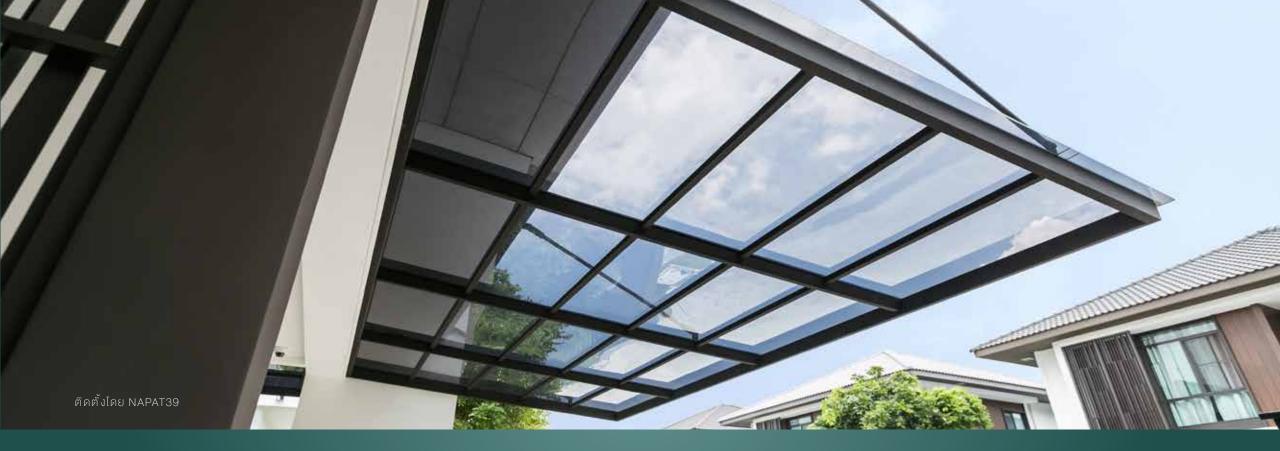

#### ROOF STRUCTURE

Installation of roof will help in reducing excessive sunlight shining into the house, cooling the house down. The roof can also function as parking garage in front of the house, or as a leisure area for relaxation around the house.

#### Steel roof structure – An ever-popular choice

Steel structure is probably the most popular choice of structure, due to the material's strength, and its variety in shape and colours workability, as well as economical price and ease of installation work. Making this material suitable for most modern style houses.

Steel's outstanding versatility in shapes and colours workability, when combine with SHINKOLITE's translucent acrylic sheet, will offer users variety of choice. Each combination a unique look in its own way.