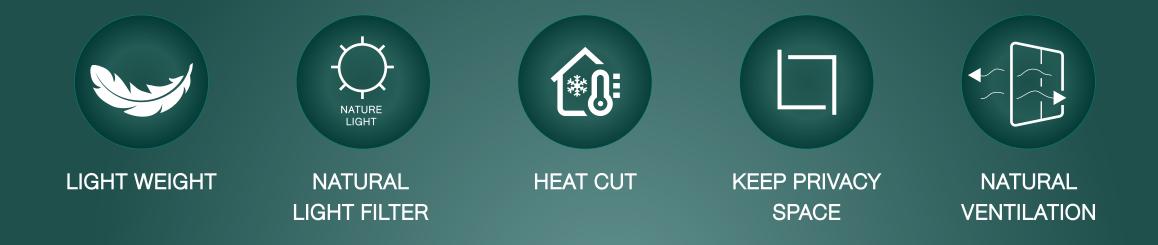

#### FIN & SHADE

NATURAL LIGHT FILTER, THE FUTURE OF LIVING WELL

The slats help filter light and reduce heat by up to 8 degrees while creating dimension. For a home that is beautiful, outstanding and visible.