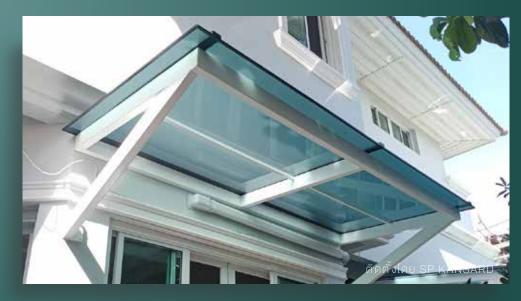

#### ROOF STRUCTURE

Installation of roof will help in reducing excessive sunlight shining into the house, cooling the house down. The roof can also function as parking garage in front of the house, or as a leisure area for relaxation around the house.

#### Aluminium roof structure – A modern choice

Aluminium structures are known for their lighter weight when compare to other material choices. Aluminium has much to be like over other materials, with its ease of installation and workability, without compromising on structural strength. Suitable for modern style houses requiring openness and comfort space.

As the combination of aluminium structure and SHINKOLITE acrylic sheet, which also offer light weight property, allow for a longer overhang, making a greater flexibility in design than with other materials. This increases the viewing angles, connecting beautiful aesthetic with functionality seamlessly.