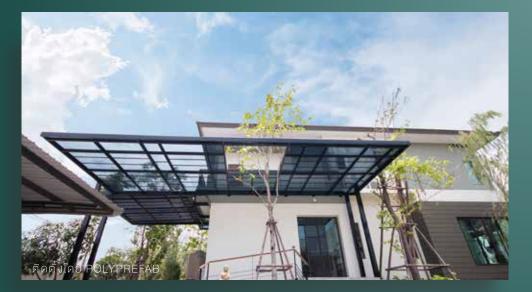

#### Aluminium roof structure – A modern choice

Aluminium structures are known for their lighter weight when compare to other material choices. Aluminium has much to be like over other materials, with its ease of installation and workability, without compromising on structural strength. Suitable for modern style houses requiring openness and comfort space.

As the combination of aluminium structure and SHINKOLITE acrylic sheet, which also offer light weight property, allow for a longer overhang, making a greater flexibility in design than with other materials. This increases the viewing angles, connecting beautiful aesthetic with functionality seamlessly.