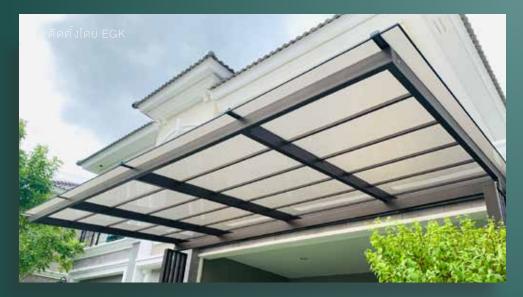

#### Steel roof structure – An ever-popular choice

Steel structure is probably the most popular choice of structure, due to the material's strength, and its variety in shape and colours workability, as well as economical price and ease of installation work. Making this material suitable for most modern style houses.

Steel's outstanding versatility in shapes and colours workability, when combine with SHINKOLITE's translucent acrylic sheet, will offer users variety of choice. Each combination a unique look in its own way.