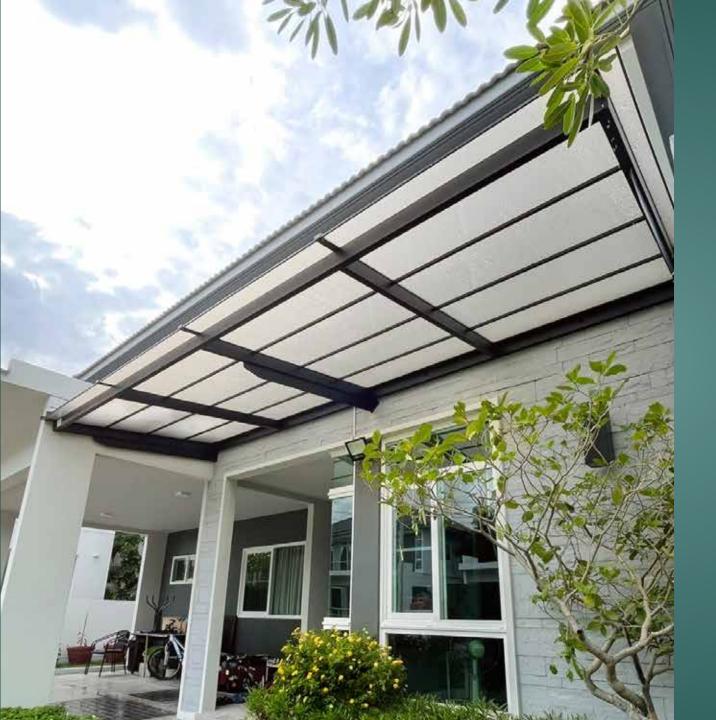

#### ROOF STRUCTURE

Installation of roof will help in reducing excessive sunlight shining into the house, cooling the house down. The roof can also function as parking garage in front of the house, or as a leisure area for relaxation around the house.

#### Steel roof structure – An ever-popular choice

Steel structure is probably the most popular choice of structure, due to the material's strength, and its variety in shape and colours workability, as well as economical price and ease of installation work. Making this material suitable for most modern style houses.

Steel's outstanding versatility in shapes and colours workability, when combine with SHINKOLITE's translucent acrylic sheet, will offer users variety of choice. Each combination a unique look in its own way.