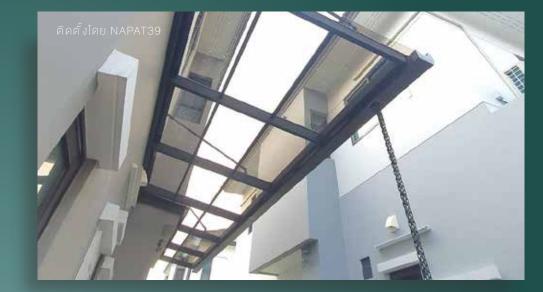

#### Aluminium roof structure – A modern choice

Aluminium structures are known for their lighter weight when compare to other material choices. Aluminium has much to be like over other materials, with its ease of installation and workability, without compromising on structural strength. Suitable for modern style houses requiring openness and comfort space.

As the combination of aluminium structure and SHINKOLITE acrylic sheet, which also offer light weight property, allow for a longer overhang, making a greater flexibility in design than with other materials. This increases the viewing angles, connecting beautiful aesthetic with functionality seamlessly.