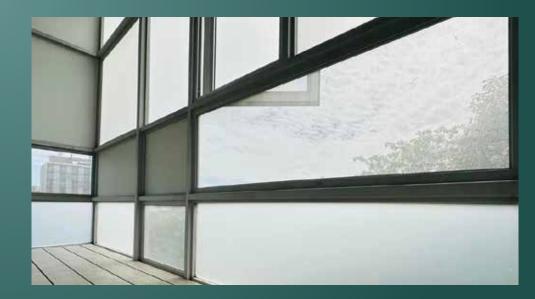

#### SHADE SERIES

Shield your Space, Shade your Home

The SHADE SERIES makes natural shades from incoming light, helping to inspire creative works and adding a special touch, creating boundless imagination with unique design.

#### SHADE SERIES

Frosted acrylic maintains brightness under the roof, avoiding dullness and discomfort, while ensuring a pleasant sense of privacy. Ideal for shaded spaces with more than 50% of heat reflection, offering the perfect balance of light. Long-lasting beautiful, and durable in all conditions. Proven by the QUV Test machine.