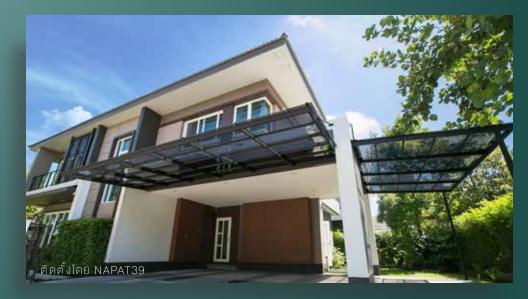

#### ROOF STRUCTURE

Installation of roof will help in reducing excessive sunlight shining into the house, cooling the house down. The roof can also function as parking garage in front of the house, or as a leisure area for relaxation around the house.

#### Steel roof structure – An ever-popular choice

Steel structure is probably the most popular choice of structure, due to the material's strength, and its variety in shape and colours workability, as well as economical price and ease of installation work. Making this material suitable for most modern style houses.

Steel's outstanding versatility in shapes and colours workability, when combine with SHINKOLITE's translucent acrylic sheet, will offer users variety of choice. Each combination a unique look in its own way.