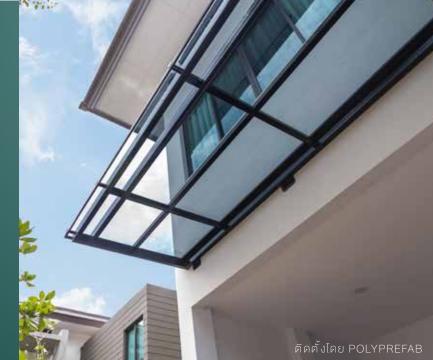

#### ROOF STRUCTURE

Installation of roof will help in reducing excessive sunlight shining into the house, cooling the house down. The roof can also function as parking garage in front of the house, or as a leisure area for relaxation around the house.

#### Aluminium roof structure – A modern choice

Aluminium structures are known for their lighter weight when compare to other material choices. Aluminium has much to be like over other materials, with its ease of installation and workability, without compromising on structural strength. Suitable for modern style houses requiring openness and comfort space.

As the combination of aluminium structure and SHINKOLITE acrylic sheet, which also offer light weight property, allow for a longer overhang, making a greater flexibility in design than with other materials. This increases the viewing angles, connecting beautiful aesthetic with functionality seamlessly.