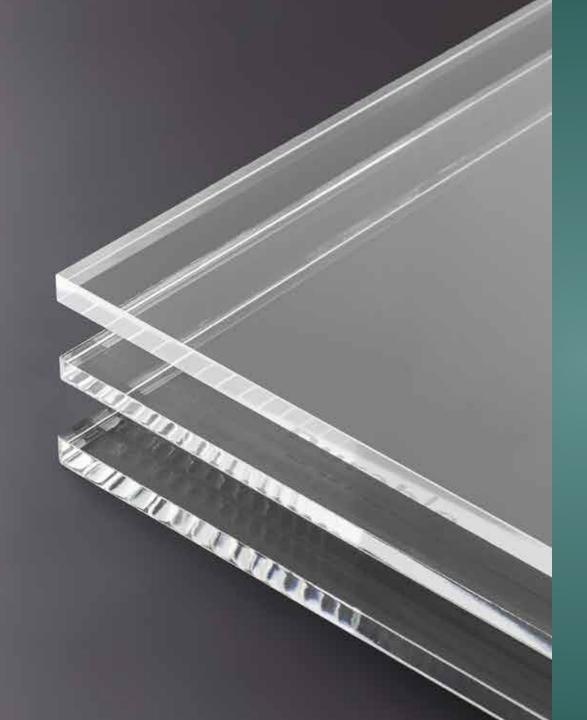

SUSTAIN SHINKOLITE Acrylic sheets are designed and developed to be strong and durable, but with the lightest of weight. Lasting well over 10 years and ready for many usages and applications. A sustainable partner to your house for many years to come.

## OUR PRODUCT

SHINKOLITE's translucent acrylic sheets are available in 5 series

CLASSIC BROWN NOBLE GREEN ROYAL BLUE MODERN GREY

**HEAT CUT** "Modern design, for reduction of heat and excess