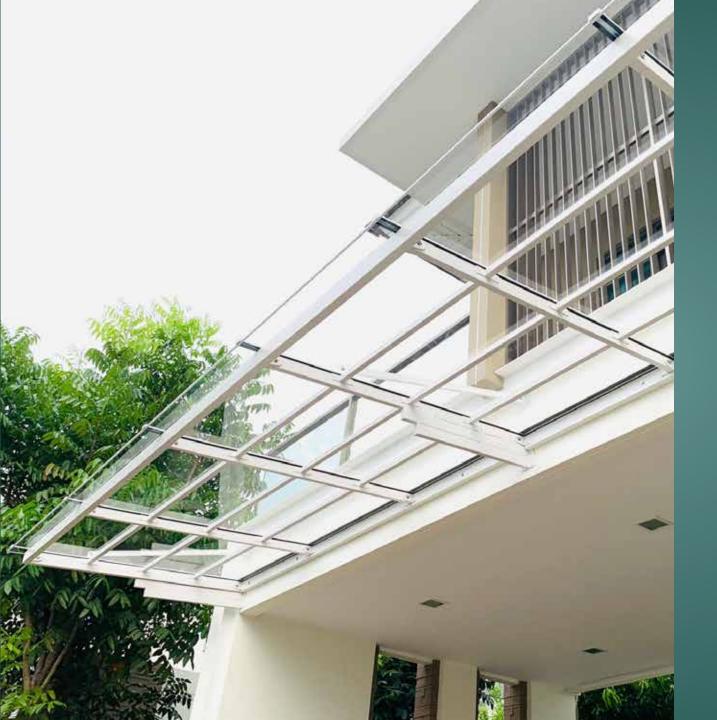

#### Aluminium roof structure – A modern choice

Aluminium structures are known for their lighter weight when compare to other material choices. Aluminium has much to be like over other materials, with its ease of installation and workability, without compromising on structural strength. Suitable for modern style houses requiring openness and comfort space.

As the combination of aluminium structure and SHINKOLITE acrylic sheet, which also offer light weight property, allow for a longer overhang, making a greater flexibility in design than with other materials. This increases the viewing angles, connecting beautiful aesthetic with functionality seamlessly.