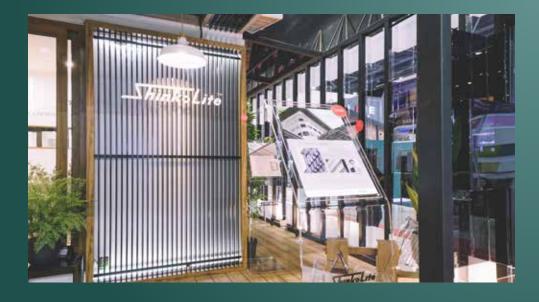

#### FACADE

The linkage of design, material and well being

Enhances natural light exposure, and reduces discomfort. Its semi-transparency adds warmth and vibrancy to the home, creating a private space that offers more privacy while shielding from the eyes.

#### FIN & SHADE

NATURAL LIGHT FILTER, THE FUTURE OF LIVING WELL

The slats help filter light and reduce heat by up to 8 degrees while creating dimension. For a home that is beautiful, outstanding and visible.