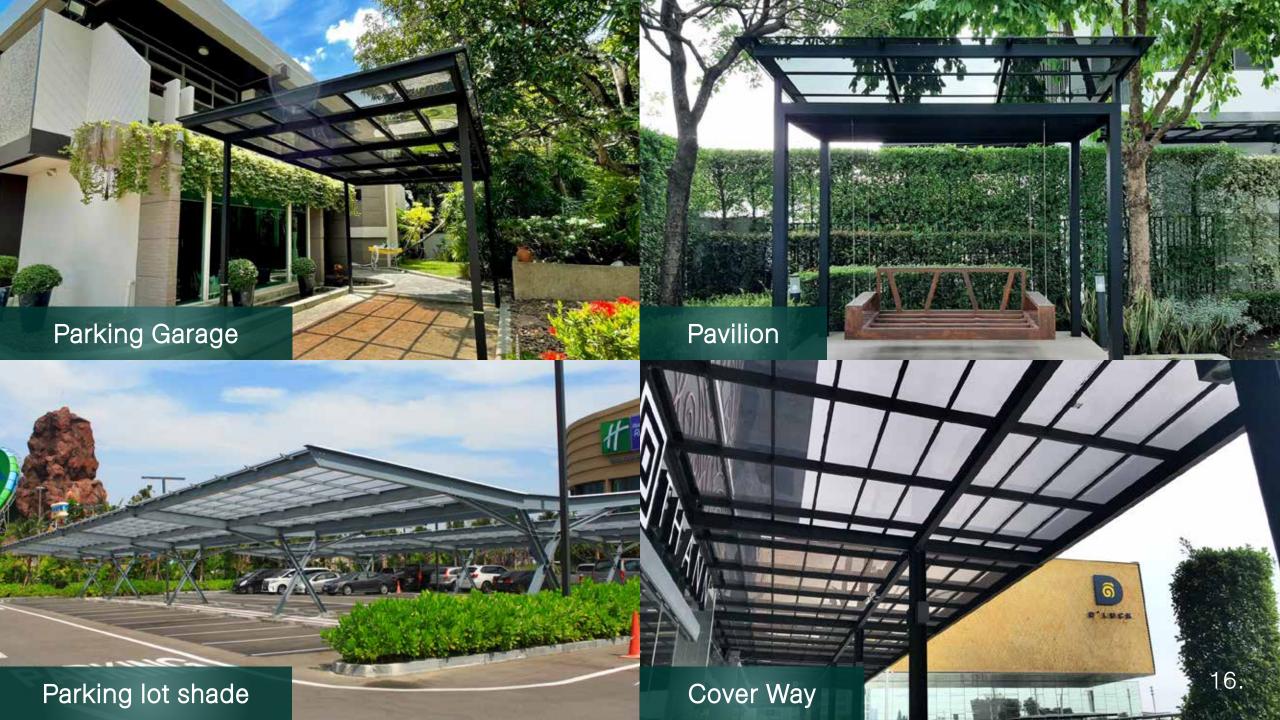

#### ROOF STRUCTURE

Installation of roof will help in reducing excessive sunlight shining into the house, cooling the house down. The roof can also function as parking garage in front of the house, or as a leisure area for relaxation around the house.

#### Canopy

### Around the house

Ik utt

Backyard