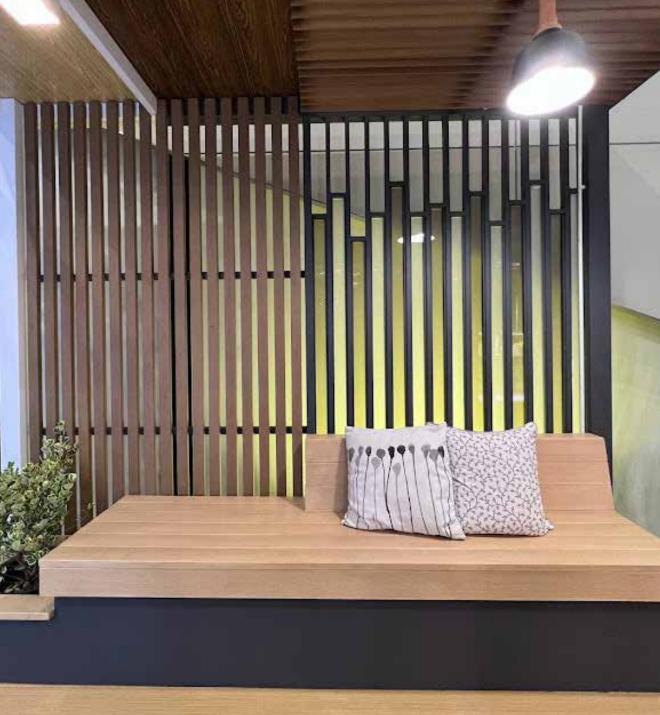

#### FACADE

The linkage of design, material and well being

Enhances natural light exposure, and reduces discomfort. Its semi-transparency adds warmth and vibrancy to the home, creating a private space that offers more privacy while shielding from the eyes.

#### FIN & SHADE

NATURAL LIGHT FILTER, THE FUTURE OF LIVING WELL

The slats help filter light and reduce heat by up to 8 degrees while creating dimension. For a home that is beautiful, outstanding and visible.