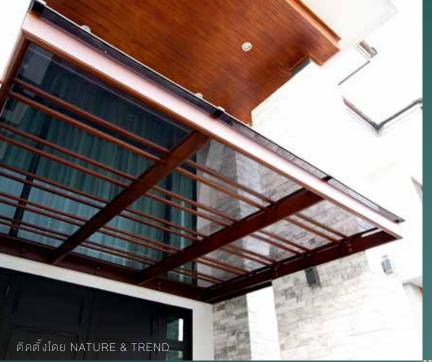

#### ROOF STRUCTURE

Installation of roof will help in reducing excessive sunlight shining into the house, cooling the house down. The roof can also function as parking garage in front of the house, or as a leisure area for relaxation around the house.

#### Wooden roof structure – A classic choice, with timeless beauty and strength

Wooden structure has long been a popular choice of structure, with wood's strength, versatility, and its unique appearance. Making this suitable for work that expanded from houses that

- 1. used woods as their main material, or
- 2. those that want to add a classical feel to their look.

When combine wooden structure's own distinctive beauty and strength with SHINKOLITE's translucent acrylic sheet, the result is that of a more strikingly beautiful roof.