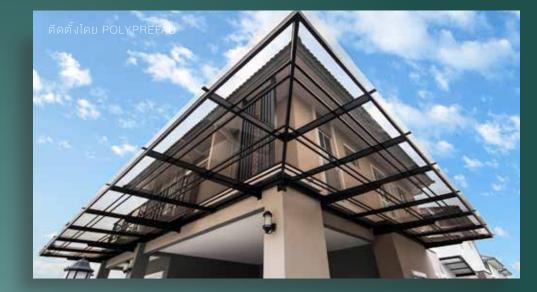

#### Aluminium roof structure – A modern choice

Aluminium structures are known for their lighter weight when compare to other material choices. Aluminium has much to be like over other materials, with its ease of installation and workability, without compromising on structural strength. Suitable for modern style houses requiring openness and comfort space.

As the combination of aluminium structure and SHINKOLITE acrylic sheet, which also offer light weight property, allow for a longer overhang, making a greater flexibility in design than with other materials. This increases the viewing angles, connecting beautiful aesthetic with functionality seamlessly.