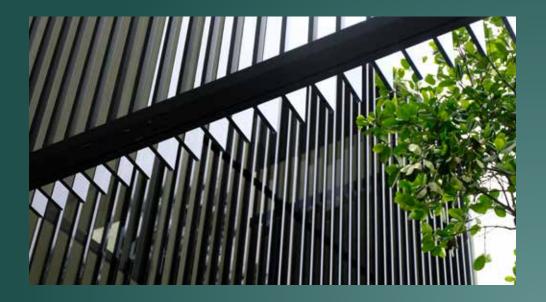

#### FACADE

The linkage of design, material and well being

Enhances natural light exposure, and reduces discomfort. Its semi-transparency adds warmth and vibrancy to the home, creating a private space that offers more privacy while shielding from the eyes.

#### FIN & SHADE

NATURAL LIGHT FILTER, THE FUTURE OF LIVING WELL

The slats help filter light and reduce heat by up to 8 degrees while creating dimension. For a home that is beautiful, outstanding and visible.