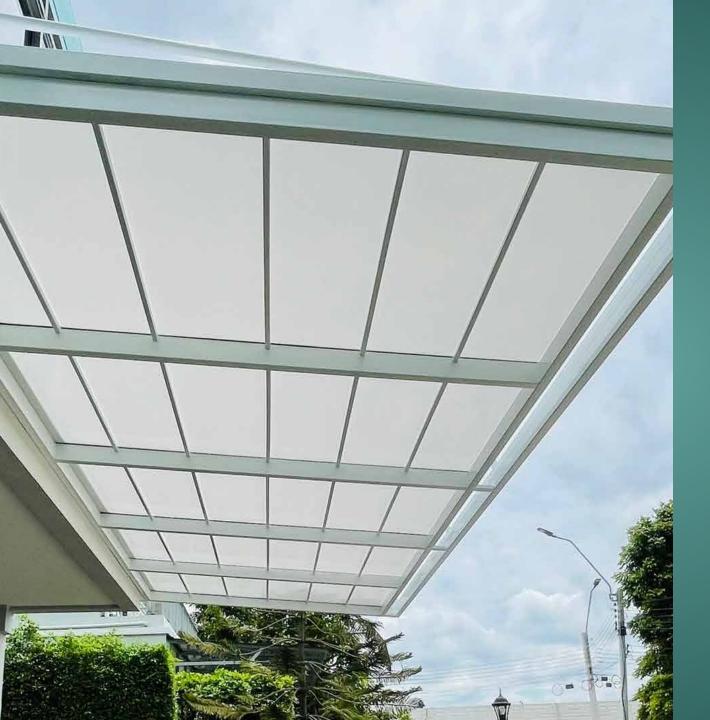

#### ROOF STRUCTURE

Installation of roof will help in reducing excessive sunlight shining into the house, cooling the house down. The roof can also function as parking garage in front of the house, or as a leisure area for relaxation around the house.

#### Aluminium roof structure – A modern choice

Aluminium structures are known for their lighter weight when compare to other material choices. Aluminium has much to be like over other materials, with its ease of installation and workability, without compromising on structural strength. Suitable for modern style houses requiring openness and comfort space.

As the combination of aluminium structure and SHINKOLITE acrylic sheet, which also offer light weight property, allow for a longer overhang, making a greater flexibility in design than with other materials. This increases the viewing angles, connecting beautiful aesthetic with functionality seamlessly.