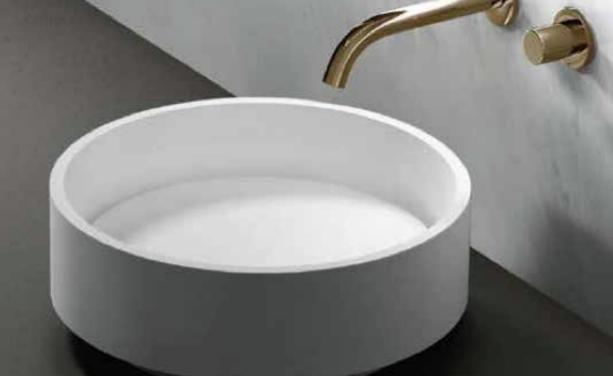

## 04 ACRYLIC FOR SANITARY

SHINKOLITE's smooth and even surface properties are ideal for shape forming works. Making it very suitable for making sanitary ware products.