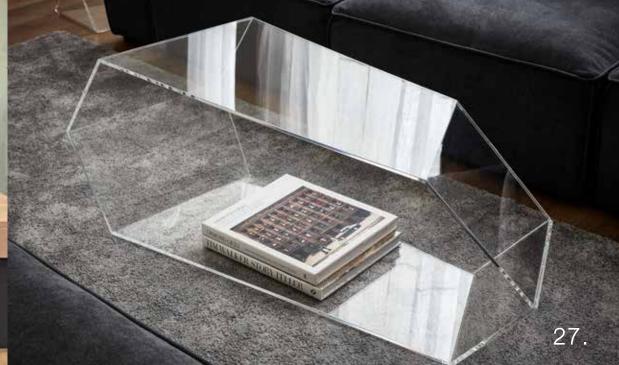

## 02 ACRYLIC FOR DECORATION

SHINKOLITE's clearness, strength, durability and light weight make for an ideal material for furniture and household decorations, suitable for any lifestyles you choose.